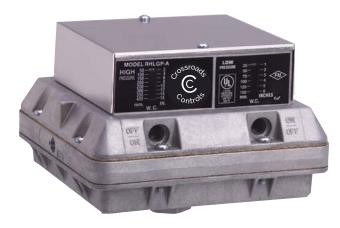

## **Model A** | Gas Pressure Switches

a division of Crossroads Industrial Services

Model HGP-A High-Low Gas Switch with Reset Lever

Model RHLGP-A High-Low Gas Switch **Recycle Type** 

The Model A is a high-low gas pressure switch that monitors pressure and cuts off the electrical control circuit when pressure drops below or rises above the desired setpoint. The high and low gas pressure settings are adjustable. All models are available in reset or recycle type.