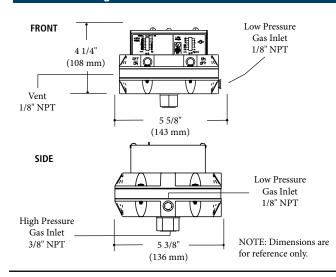

## **Model A** | Gas Pressure Switches

a division of Crossroads Industrial Services

Model HGP-A High-Low Gas Switch with Reset Lever

Model RHLGP-A High-Low Gas Switch **Recycle Type** 

The Model A is a high-low gas pressure switch that monitors pressure and cuts off the electrical control circuit when pressure drops below or rises above the desired setpoint. The high and low gas pressure settings are adjustable. All models are available in reset or recycle type.