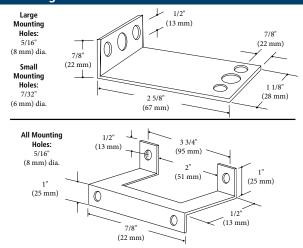

#### **Mounting Brackets**

#### Options

Panel Mount: Specify "Mounting Bracket" on order

Dust Proof: Specify "Dust Proof" on order (recycle type only).

Pressure switch purchases shall be governed by the terms located at crossroadsindustrialservices.com