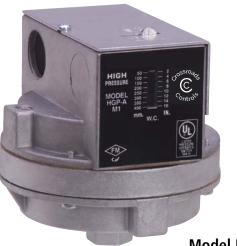

## **Model A** | Gas Pressure Switches

a division of Crossroads Industrial Services

Model HGP-A High-Low Gas Switch with Reset Lever

Model RHLGP-A High-Low Gas Switch **Recycle Type** 

The Model A is a high-low gas pressure switch that monitors pressure and cuts off the electrical control circuit when pressure drops below or rises above the desired setpoint. The high and low gas pressure settings are adjustable. All models are available in reset or recycle type.