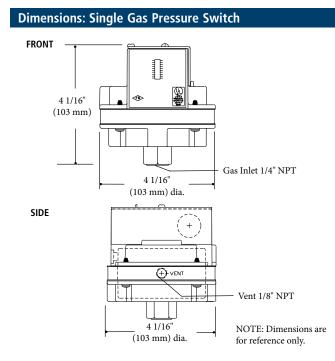

## **Model A** | Gas Pressure Switches

a division of Crossroads Industrial Services

Model HGP-A High-Low Gas Switch with Reset Lever

Model RHLGP-A High-Low Gas Switch **Recycle Type** 

The Model A is a high-low gas pressure switch that monitors pressure and cuts off the electrical control circuit when pressure drops below or rises above the desired setpoint. The high and low gas pressure settings are adjustable. All models are available in reset or recycle type.