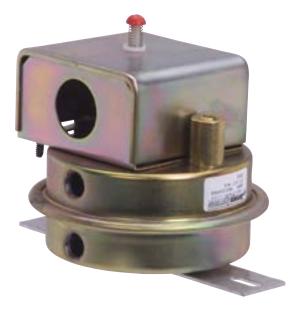

# **SMR** | Air Pressure Switches

**SMR** 

The SMR air differential switch features a convenient manual reset button and three range scales. It is made of sheet metal and is compact and easy to install.

### **FEATURES**

- Sensitive diaphragm
- Snap-action electrical switch S.P.D.T. rated at 10 amps
- Three range scales—from .17" W.C. to a maximum of 12" W.C.
- Easy to install
- Cost-effective pricing
- Manual reset