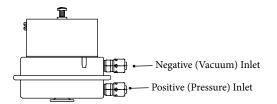

# **SMR** | Air Pressure Switches





**SMR** 

The SMR air differential switch features a convenient manual reset button and three range scales. It is made of sheet metal and is compact and easy to install.

### **FEATURES**

- Sensitive diaphragm
- Snap-action electrical switch S.P.D.T. rated at 10 amps
- Three range scales—from .17" W.C. to a maximum of 12" W.C.
- Easy to install
- Cost-effective pricing
- Manual reset

## **SMR** | Air Pressure Switches

#### **Dimensions**





Note: Dimensions are for reference only.

#### **Inlet Connections**



#### **Electrical**

10A @ 125 VAC.; 8A @ 250 VAC.; 7A @ 277 VAC. (Resistive); 1/8HP @ 125 VAC; 1/4HP @ 250 VAC. Pilot Duty, 125VA @ 125/277 VAC.

#### **Shipping Weight**

1 lb. (45 kg)

| Specifications                  |                      |
|---------------------------------|----------------------|
| All Models                      | Optional<br>Fittings |
| Max. Surge Pressure 20" W.C.    | 1/4" Barb            |
| Max. Ambient Temp. 170°F (77°C) | 1/4" Tube            |
| Max. Ambient Temp40°F (-40°C)   | 1/4" Compression     |

#### Mounting

Standard mounting bracket is shown. For additional mounting arrangements, contact the factory.

Pressure switch purchases shall be governed by the terms located at crossroadsindustrialservices.com