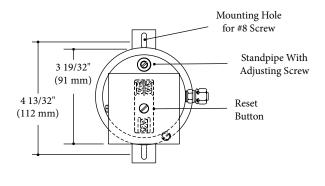

# **SMR** | Air Pressure Switches





**SMR** 

The SMR air differential switch features a convenient manual reset button and three range scales. It is made of sheet metal and is compact and easy to install.

### **FEATURES**

- Sensitive diaphragm
- Snap-action electrical switch S.P.D.T. rated at 10 amps
- Three range scales—from .17" W.C. to a maximum of 12" W.C.
- Easy to install
- Cost-effective pricing
- Manual reset

## **SMR** | Air Pressure Switches

#### **Dimensions**





Note: Dimensions are for reference only.

#### **Inlet Connections**



#### **Electrical**

10A @ 125 VAC.; 8A @ 250 VAC.; 7A @ 277 VAC. (Resistive); 1/8HP @ 125 VAC; 1/4HP @ 250 VAC. Pilot Duty, 125VA @ 125/277 VAC.

#### **Shipping Weight**

1 lb. (45 kg)

| Specifications                  |                      |
|---------------------------------|----------------------|
| All Models                      | Optional<br>Fittings |
| Max. Surge Pressure 20" W.C.    | 1/4" Barb            |
| Max. Ambient Temp. 170°F (77°C) | 1/4" Tube            |
| Max. Ambient Temp40°F (-40°C)   | 1/4" Compression     |

#### Mounting

Standard mounting bracket is shown. For additional mounting arrangements, contact the factory.

Pressure switch purchases shall be governed by the terms located at cr