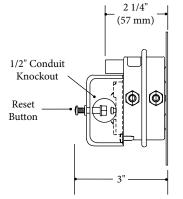

# **SMR** | Air Pressure Switches





**SMR** 

The SMR air differential switch features a convenient manual reset button and three range scales. It is made of sheet metal and is compact and easy to install.

### **FEATURES**

- Sensitive diaphragm
- Snap-action electrical switch S.P.D.T. rated at 10 amps
- Three range scales—from .17" W.C. to a maximum of 12" W.C.
- Easy to install
- Cost-effective pricing
- Manual reset

## **SMR** | Air Pressure Switches

#### **Dimensions**





Note: Dimensions are for reference only.

#### **Inlet Connections**



#### **Electrical**

10A @ 125 VAC.; 8A @ 250 VAC.; 7A @ 277 VAC. (Resistive); 1/8HP @ 125 VAC; 1/4HP @ 250 VAC. Pilot Duty, 125VA @ 125/277 VAC.

#### **Shipping Weight**

1 lb. (45 kg)

| Specifications                  |                      |
|---------------------------------|----------------------|
| All Models                      | Optional<br>Fittings |
| Max. Surge Pressure 20" W.C.    | 1/4" Barb            |
| Max. Ambient Temp. 170°F (77°C) | 1/4" Tube            |
| Max. Ambient Temp40°F (-40°C)   | 1/4" Compression     |

#### Mounting

Standard mounting bracket is shown. For additional mounting arrangements, contact the factory.

Pressure switch purchases shall be governed by the terms located at cros