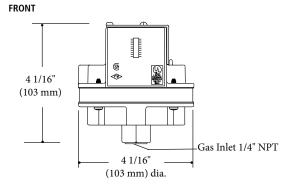

# **Model H** | Gas Pressure Switches





The Model H is a gas pressure switch that monitors pressure and breaks the electrical control circuit when pressure rises above or drops below the desired setpoint. Made of rugged die-cast aluminum, it offers reliability, repeatability and accuracy.

### **FEATURES**

- Mount horizontally without the need for accurate leveling
- Available in automatic recycle or manual reset
- Easily visible on/off indicator
- 1 to 15 PSI adjustable range
- Rugged die-cast aluminum construction
- Max. surge pressure: 35 PSI
- Max. ambient temperature: 140°F (60°C)
- Min. ambient temperature: -40°F (-40°C)







# **Model H** | Gas Pressure Switches

#### **Dimensions: Single Gas Pressure Switch**





#### **Mounting Bracket**



#### **Electrical Ratings**

10A, 1/8 HP, 125 VAC. 5A, 1/4 HP, 250 VAC.

Pilot Duty: 125 VA @ 125-250 VAC.

| Specifications |        |            |                |                    |            |
|----------------|--------|------------|----------------|--------------------|------------|
| Models         | Ranges |            | Natural        | Automatic          | Field      |
|                | PSI    | Bar        | or<br>L.P. Gas | or Manual<br>Reset | Adjustable |
| HGP-H          | 1-7    | .0648      | Yes            | Manual             | Yes        |
|                | 6-15   | .41 - 1.03 | Yes            | Manual             | Yes        |
| RHGP-H         | 1-7    | .0648      | Yes            | Automatic          | Yes        |
|