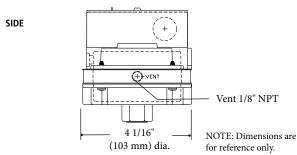

# **Model H** | Gas Pressure Switches





The Model H is a gas pressure switch that monitors pressure and breaks the electrical control circuit when pressure rises above or drops below the desired setpoint. Made of rugged die-cast aluminum, it offers reliability, repeatability and accuracy.

### **FEATURES**

- Mount horizontally without the need for accurate leveling
- Available in automatic recycle or manual reset
- Easily visible on/off indicator
- 1 to 15 PSI adjustable range
- Rugged die-cast aluminum construction
- Max. surge pressure: 35 PSI
- Max. ambient temperature: 140°F (60°C)
- Min. ambient temperature: -40°F (-40°C)







# **Model H** | Gas Pressure Switches

#### **Dimensions: Single Gas Pressure Switch**





#### **Mounting Bracket**



#### **Electrical Ratings**

10A, 1/8 HP, 125 VAC. 5A, 1/4 HP, 250 VAC.

Pilot Duty: 125 VA @ 125-250 VAC.

| Specifications |        |            |                |                    |            |
|----------------|--------|------------|----------------|--------------------|------------|
| Models         | Ranges |            | Natural        | Automatic          | Field      |
|                | PSI    | Bar        | or<br>L.P. Gas | or Manual<br>Reset | Adjustable |
| HGP-H          | 1-7    | .0648      | Yes            | Manual             | Yes        |
|                | 6-15   | .41 - 1.03 | Yes            | Manual             | Yes        |
| RHGP-H         | 1-7    | .0648      | Yes            | Automatic          | Yes        |
|