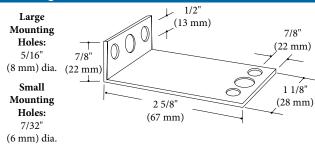

# **Model H** | Gas Pressure Switches





The Model H is a gas pressure switch that monitors pressure and breaks the electrical control circuit when pressure rises above or drops below the desired setpoint. Made of rugged die-cast aluminum, it offers reliability, repeatability and accuracy.

### **FEATURES**

- Mount horizontally without the need for accurate leveling
- Available in automatic recycle or manual reset
- Easily visible on/off indicator
- 1 to 15 PSI adjustable range
- Rugged die-cast aluminum construction
- Max. surge pressure: 35 PSI
- Max. ambient temperature: 140°F (60°C)
- Min. ambient temperature: -40°F (-40°C)







# **Model H** | Gas Pressure Switches

#### **Dimensions: Single Gas Pressure Switch**





#### **Mounting Bracket**



#### **Electrical Ratings**

10A, 1/8 HP, 125 VAC. 5A, 1/4 HP, 250 VAC.

Pilot Duty: 125 VA @ 125-250 VAC.

| Specifications |        |            |                |                    |            |
|----------------|--------|------------|----------------|--------------------|------------|
| Models         | Ranges |            | Natural        | Automatic          | Field      |
|                | PSI    | Bar        | or<br>L.P. Gas | or Manual<br>Reset | Adjustable |
| HGP-H          | 1-7    | .0648      | Yes            | Manual             | Yes        |
|                | 6-15   | .41 - 1.03 | Yes            | Manual             | Yes        |
| RHGP-H         | 1-7    | .0648      | Yes            | Automatic          | Yes        |
|                | 6-15   | .41 - 1.03 | Yes