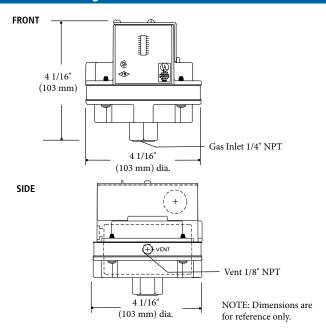

Model RHLGP-A High-Low Gas Switch Recycle Type

The Model A is a high-low gas pressure switch that monitors pressure and cuts off the electrical control circuit when pressure drops below or rises above the desired setpoint. The high and low gas pressure settings are adjustable. All models are available in reset or recycle type.

## **FEATURES**

- Mount horizontally without the need for accurate leveling
- Double switch may be ordered with any combination of high or low pressure ranges
- Select range to meet your requirements
- Setpoint indication
- Rugged die-cast aluminum housing
- Max. surge pressure: 10 PSI
- Max. ambient temperature: 140°F (60°C)
- Min. ambient temperature: -40°F (-40°C)







# **Model A** | Gas Pressure Switches

### **Dimensions: Single Gas Pressure Switch**



#### **Mounting Brackets** 1/2" Large Mounting Holes: (13 mm) 7/8" 5/16" (22 mm) (8 mm) dia. 7/8 (22 mm) Small Mounting Holes: 1 1/8" 7/32 (28 mm) (6 mm) dia. (67 mm)



## **Specifications**

**Electrical Ratings**: 10A, 1/8HP @ 125 VAC.; 5A, 1/4 HP @ 250 VAC.; Pilot Duty, 125 VA @ 125-250 VAC.

Shipping Weight: HGP-A, LGP-A, RHGP-A, RLGP-A: 2 lbs. (.9 kg) HLGP-A, RHLGP-A: 4 lbs (1.8 kg)

## **Dimensions: High Low Gas Pressure Switch**



## Ranges Available (All Models)

| High Gas Pressure |             | Low Gas Pressure |             |
|-------------------|-------------|------------------|-------------|
| 2-16" W.C.        | 50-400 mm   | 1-6" W.C.        | 25-150 mm   |
| 5-28" W.C.        | 125-700 mm  | 1-35" W.C.       | 25-875 mm   |
| 10-50" W.C.       | 250-1250 mm | 2-14" W.