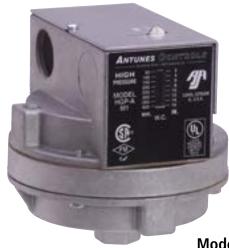

# **Model A** | Gas Pressure Switches

Model HGP-A High-Low Gas Switch with Reset Lever

Model RHLGP-A High-Low Gas Switch Recycle Type

The Model A is a high-low gas pressure switch that monitors pressure and cuts off the electrical control circuit when pressure drops below or rises above the desired setpoint. The high and low gas pressure settings are adjustable. All models are available in reset or recycle type.

## **FEATURES**

- Mount horizontally without the need for accurate leveling
- Double switch may be ordered with any combination of high or low pressure ranges
- Select range to meet your requirements
- Setpoint indication
- Rugged die-cast aluminum housing
- Max. surge pressure: 10 PSI
- Max. ambient temperature: 140°F (60°C)
- Min. ambient temperature: -40°F (-40°C)