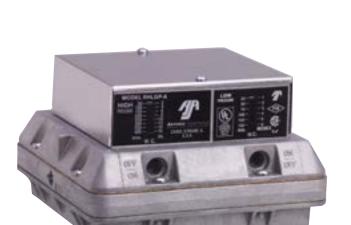

# **Model A** | Gas Pressure Switches

Model HGP-A High-Low Gas Switch with Reset Lever

Model RHLGP-A High-Low Gas Switch Recycle Type

The Model A is a high-low gas pressure switch that monitors pressure and cuts off the electrical control circuit when pressure drops below or rises above the desired setpoint. The high and low gas pressure settings are adjustable. All models are available in reset or recycle type.

## **FEATURES**

- Mount horizontally without the need for accurate leveling
- Double switch may be ordered with any combination of high or low pressure ranges
- Select range to meet your requirements
- Setpoint indication
- Rugged die-cast aluminum housing
- Max. surge pressure: 10 PSI
- Max. ambient temperature: 140°F (60°C)
- Min. ambient temperature: -40°F (-40°C)