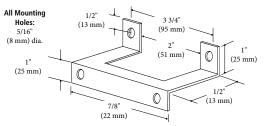

#### **Mounting Brackets** 1/2" Large Mounting Holes: (13 mm) 7/8" 5/16" (22 mm) (8 mm) dia. 7/8 (22 mm) Small Mounting Holes: 1 1/8" 7/32 (28 mm) (6 mm) dia. (67 mm)