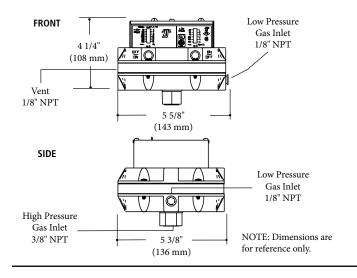

ith any combination of high or low pressure ranges
- Select range to meet your requirements
- Setpoint indication
- Rugged die-cast aluminum housing
- Max. surge pressure: 10 PSI
- Max. ambient temperature: 140°F (60°C)
- Min. ambient temperature: -40°F (-40°C)







# **Model A** | Gas Pressure Switches

### **Dimensions: Single Gas Pressure Switch**



#### **Mounting Brackets** 1/2" Large Mounting Holes: (13 mm) 7/8" 5/16" (22 mm) (8 mm) dia. 7/8 (22 mm) Small Mounting Holes: 1 1/8" 7/32 (28 mm) (6 mm) dia. (67 mm)



## **Specifications**

**Electrical Ratings**: 10A, 1/8HP @ 125 VAC.; 5A, 1/4 HP @ 250 VAC.; Pilot Duty, 125 VA @ 125-250 VAC.

Shipping Weight: HGP-A, LGP-A, RHGP-A, RLGP-A: 2 lbs. (.9 kg) HLGP-A, RHLGP-A: 4 lbs (1.8 kg)

## **Dimensions: High Low Gas Pressure Switch**



## Ranges Available (All Models)

| High Gas Pressure |             | Low Gas Pressure |             |
|-------------------|-------------|------------------|-------------|
| 2-16" W.C.        | 50-400 mm   | 1-6" W.C.        | 25-150 mm   |
| 5-28" W.C.        | 125-700 mm  | 1-35" W.C.       | 25-875 mm   |
| 10-50" W.C.       | 250-1250 mm | 2-14" W.C.       | 50-350 mm   |
|                   |             | 2-20" W.C.       | 50-500 mm   |
|                   |             | 6-24" W.C.       | 150-600 mm  |
|                   |             | 10-50" W.C.      | 250-1250 mm |

### **Options**

Panel Mount: Specify "Mounting Bracket" on order

**Dust Proof:** Specify "Dust Proof" on order (recycle type only).

Pressure switch purchases shall be governed by the terms located at crossroa