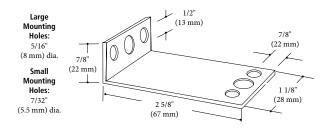

#### **Options**

**Dust Proof:** Specify "Dust Proof" on order. P/N 808000304 **Brackets:** Specify 2-5/8" bracket. P/N 808000303

### Mounting

The Model JD-2 is always mounted with the stem up.

An optional mounting bracket can be fastened to the bottom section of the switch housing with  $5/16-18 \times 1/2$ " bolt (supplied with bracket).

## **Mounting Bracket**

Pressure switch purchases shall be governed by the terms located at crossroadsindustrialservices.com