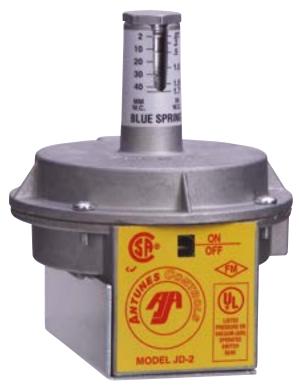

# **JD-2** | Air Pressure Switches

**Industrial Services** 

JD-2

Our JD-2 is compact, sensitive, and reliable pressure switch made by the leading manufacturer of pressure control switches. The design is based on the same principles of reliability, repeatability and accuracy that have made all our pressure switches so successful.

# **FEATURES**

- Sensitive diaphragm
- Snap-action electrical switch S.P.D.T. rated at 10 amps
- Visible ON-OFF indicator in compact die-cast aluminum housing
- Spring adjustable switches—dual scales calibrated in millimeters and inches of water column
- Five range scales—from 0.07" W.C. to a maximum of 35" W.C.
- Setpoint indication
- Rugged die cast aluminum construction