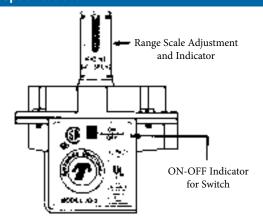

# **FEATURES**

- Sensitive diaphragm
- Snap-action electrical switch S.P.D.T. rated at 10 amps
- Visible ON-OFF indicator in compact die-cast aluminum housing
- Spring adjustable switches—dual scales calibrated in millimeters and inches of water column
- Five range scales—from 0.07" W.C. to a maximum of 35" W.C.
- Setpoint indication
- Rugged die cast aluminum construction

# **JD-2** | Air Pressure Switches